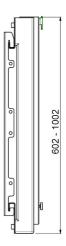

## Features

Weight: 27.50 kg Colour: Black Maximum load: 38 - 66 kg Screen position: Landscape Inch range: up to 70 inch Bracket/interface: Included Type bracket/interface: Universal Range bracket/interface: VESA 800 - 400