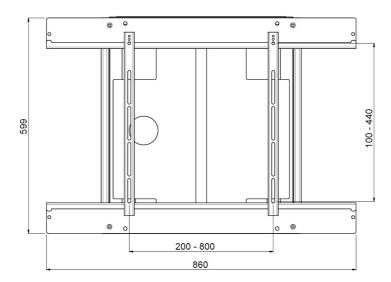

#### BBW.0400-66 BalanceBox 400 for touch screen 38 - 66 kg (incl. mount max. VESA 800x400)

Last year, SmartMetals introduced a completely new line solutions for touch screens on the ISE. These solutions are used in a increasing degree in educational facilities, which moved us for the following development. SmartMetals introduces in the Amsterdam RAI a new line-up for interactive whiteboards and a fully renewed Tip&Touch stand which can be adjusted manually (by gas spring) or motorized (electrically controlled). With these solutions SmartMetals keeps her number one position in innovative educational solutions.

## Features

Weight: 27.50 kg Colour: Black Maximum load: 38 - 66 kg Screen position: Landscape Inch range: up to 70 inch Bracket/interface: Included Type bracket/interface: Universal Range bracket/interface: VESA 800 - 400