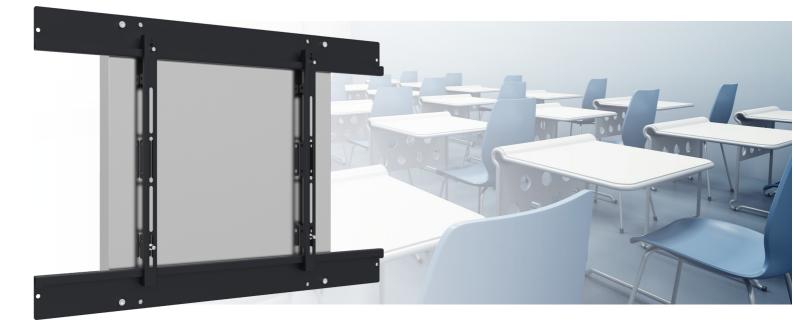

#### BBW.0400-66 BalanceBox 400 for touch screen 38 - 66 kg (incl. mount max. VESA 800x400)

Last year, SmartMetals introduced a completely new line solutions for touch screens on the ISE. These solutions are used in a increasing degree in educational facilities, which moved us for the following development. SmartMetals introduces in the Amsterdam RAI a new line-up for interactive whiteboards and a fully renewed Tip&Touch stand which can be adjusted manually (by gas spring) or motorized (electrically controlled). With these solutions SmartMetals keeps her number one position in innovative educational solutions.

## Features

Weight: 27.50 kg Colour: Black Maximum load: 38 - 66 kg Screen position: Landscape Inch range: up to 70 inch Bracket/interface: Included Type bracket/interface: Universal Range bracket/interface: VESA 800 - 400