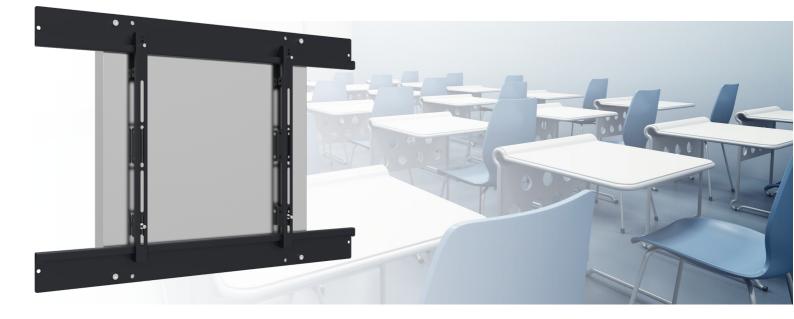

#### BBW.0400-90 BalanceBox 400 for touch screen 66 - 90 kg (incl. mount max. VESA 800x400)

Last year, SmartMetals introduced a completely new line solutions for touch screens on the ISE. These solutions are used in a increasing degree in educational facilities, which moved us for the following development. SmartMetals introduces in the Amsterdam RAI a new line-up for interactive whiteboards and a fully renewed Tip&Touch stand which can be adjusted manually (by gas spring) or motorized (electrically controlled). With these solutions SmartMetals keeps her number one position in innovative educational solutions.

## Features

Weight: 27.50 kg Colour: Black Maximum load: 66 - 90 kg Screen position: Landscape Inch range: up to 70 inch Bracket/interface: Included Type bracket/interface: Universal Range bracket/interface: VESA 800 - 400