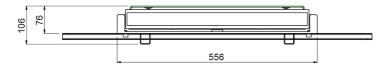

## Features

Weight: 27.50 kg Colour: Black Maximum load: 66 - 90 kg Screen position: Landscape Inch range: up to 70 inch Bracket/interface: Included Type bracket/interface: Universal Range bracket/interface: VESA 800 - 400