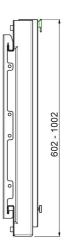

## Features

Weight: 27.50 kg Colour: Black Maximum load: 66 - 90 kg Screen position: Landscape Inch range: up to 70 inch Bracket/interface: Included Type bracket/interface: Universal Range bracket/interface: VESA 800 - 400