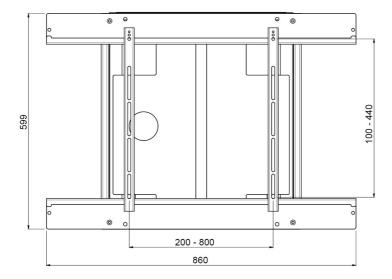

## Features

Weight: 27.50 kg Colour: Black Maximum load: 66 - 90 kg Screen position: Landscape Inch range: up to 70 inch Bracket/interface: Included Type bracket/interface: Universal Range bracket/interface: VESA 800 - 400