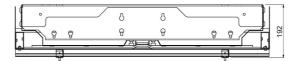

## Features

Weight: 80.00 kg Colour: Black Maximum load: 29 - 65 kg Screen position: Landscape Inch range: up to 70 inch Bracket/interface: Included Type bracket/interface: Universal Range bracket/interface: VESA 800 - 600