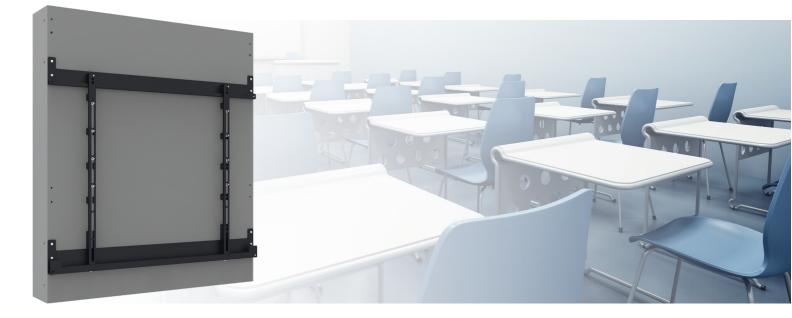

#### BBW.0650-65 BalanceBox 650 for touch screen 29 - 65 kg (incl. mount max. VESA 800x650)

Last year, SmartMetals introduced a completely new line solutions for touch screens on the ISE. These solutions are used in a increasing degree in educational facilities, which moved us for the following development. SmartMetals introduces in the Amsterdam RAI a new line-up for interactive whiteboards and a fully renewed Tip&Touch stand which can be adjusted manually (by gas spring) or motorized (electrically controlled). With these solutions SmartMetals keeps her number one position in innovative educational solutions.

## Features

Weight: 80.00 kg Colour: Black Maximum load: 29 - 65 kg Screen position: Landscape Inch range: up to 70 inch Bracket/interface: Included Type bracket/interface: Universal Range bracket/interface: VESA 800 - 600