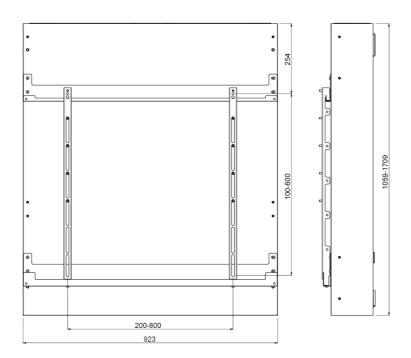

## Features

Weight: 80.00 kg Colour: Black Maximum load: 29 - 65 kg Screen position: Landscape Inch range: up to 70 inch Bracket/interface: Included Type bracket/interface: Universal Range bracket/interface: VESA 800 - 600