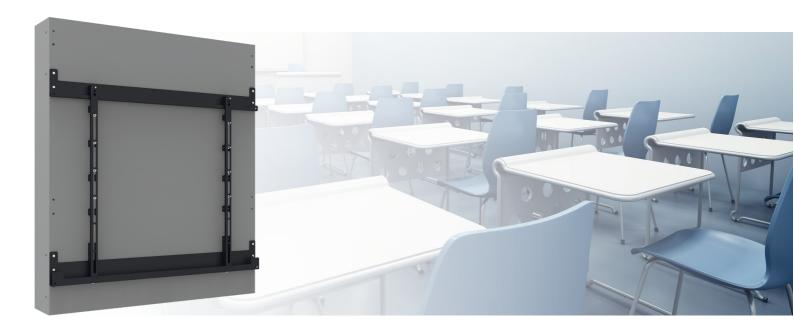

#### BBW.0650-122 BalanceBox 650 for touch screen 62 - 122 kg (incl. mount max. VESA 800x650)

Last year, SmartMetals introduced a completely new line solutions for touch screens on the ISE. These solutions are used in a increasing degree in educational facilities, which moved us for the following development. SmartMetals introduces in the Amsterdam RAI a new line-up for interactive whiteboards and a fully renewed Tip&Touch stand which can be adjusted manually (by gas spring) or motorized (electrically controlled). With these solutions SmartMetals keeps her number one position in innovative educational solutions.

### **Features**

Weight: 80.00 kg Colour: Black

Maximum load: 62 - 122 kg Screen position: Landscape Inch range: up to 70 inch
Bracket/interface: Included
Type bracket/interface: Universal

Range bracket/interface: VESA 800 - 600