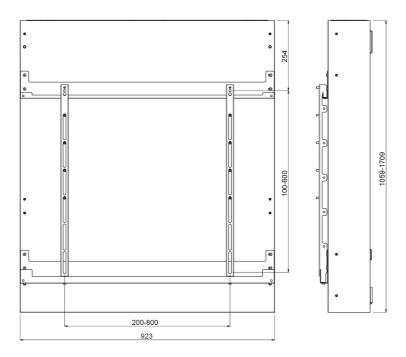

### **Features**

Weight: 80.00 kg Colour: Black

Maximum load: 62 - 122 kg Screen position: Landscape Inch range: up to 70 inch
Bracket/interface: Included
Type bracket/interface: Universal

Range bracket/interface: VESA 800 - 600