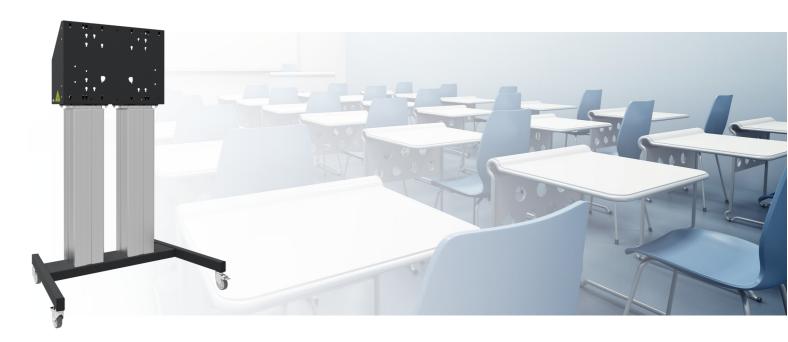

#### 062.7105 Floor lift XL on wheels for (touch-) flat screens max. 98 inch, 160 kg BLACK

Beginning of 2015 we introduced this motorized trolley for (touch-) screens up to VESA 600-400, max. 160kg. What makes this product so unique is its screen flexibility and installation ease, within just three steps the product is installed and ready for use. This wheeled stand with electrical height adjustment has continuous and silent height adjustment and an integrated screen bracket containing most VESA patterns, making it suitable for almost every display. The embedded VESA bracket has another special feature: it can be used as support for a Desktop PC at the back.