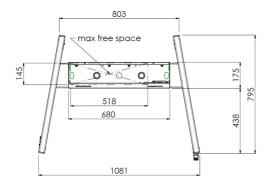

#### **Features**

Minimum length: 1295,5 mm

Maximum length: 1895,5 mm (hart scherm)

Weight: 71.00 kg

Colour: Black, Aluminium Maximum load: 160 kg Screen position: Landscape, Portrait

Inch range: Max. 98 inch
Mobile / fixed: Mobile
Bracket/interface: Included
Type bracket/interface: VESA