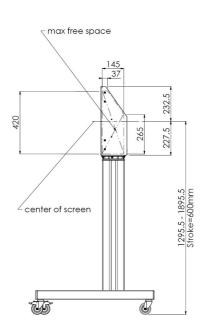

#### **Features**

Minimum length: 1295,5 mm

Maximum length: 1895,5 mm (hart scherm)

Weight: 71.00 kg

Colour: Black, Aluminium Maximum load: 160 kg Screen position: Landscape, Portrait

Inch range: Max. 98 inch
Mobile / fixed: Mobile
Bracket/interface: Included
Type bracket/interface: VESA