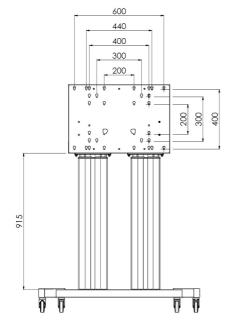

#### **Features**

Minimum length: 1295,5 mm

Maximum length: 1895,5 mm (hart scherm)

Weight: 71.00 kg

Colour: Black, Aluminium Maximum load: 160 kg Screen position: Landscape, Portrait

Inch range: Max. 98 inch
Mobile / fixed: Mobile
Bracket/interface: Included
Type bracket/interface: VESA