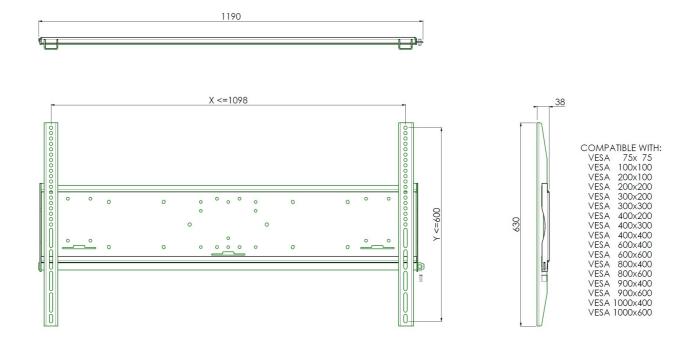

#### 052.6000 Universal wall mount: max. 1098 x 600 mm, 160 kg

All universal wall mounts are VESA compatible. Besides wall mounting, all our wall mounts can be used for ceiling mounting in combination with a tube set, and directly fastened to the stands thanks to its 170 x 140 mm mounting pattern. The mounts include fastening material, to secure the mount to the display. Furthermore they include a safety bar or fixation, offering you protection from theft; a padlock is to be added separately.

#### Features

Weight: 12.05 kg Colour: Black Maximum load: 160 kg Screen position: Landscape Type bracket/interface: Universal Range bracket/interface: Max. 1098 x 600 mm Mounting system: 170 x 140 mm