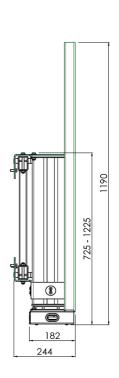

### Features

**Weight:** 52.60 kg **Colour:** White

Maximum load: 100 kg

Screen position: Landscape, Portrait

Inch range: max. 86 inch Mobile / fixed: Fixed Height adjustment: Electrical 500 mm, speed up to 20 mm/s