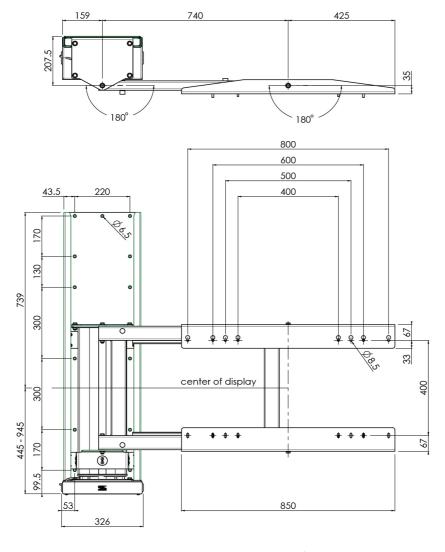

#### 052.7400-86 Swing - Wall lift for touch screen incl. turn function $180^\circ$ max. 100 kg max. 86 inch

The Swing has an electric height adjustment of 500 mm for (touch) displays up to 86 inch. In addition to the height adjustment; the monitor can be moved forward manually with a 180° turning motio,n and back to the

### Features

**Weight:** 52.60 kg **Colour:** White

Maximum load: 100 kg

Screen position: Landscape, Portrait

Inch range: max. 86 inch Mobile / fixed: Fixed Height adjustment: Electrical 500 mm, speed up to 20 mm/s

**Bracket/interface:** Included **Type bracket/interface:** VESA

Range bracket/interface: VESA 400, 600-400, 800-400
Other information: If one requires to place the monitor purpendular to the wall, one can use a monitor of maximum

1874mm wide.

(flat screen max. 1991x1223mm)

▶ Is your flatscreen smaller? We also have a <u>model suitable</u> <u>up to 65 inch</u>.

Manufactured by SmartMetals