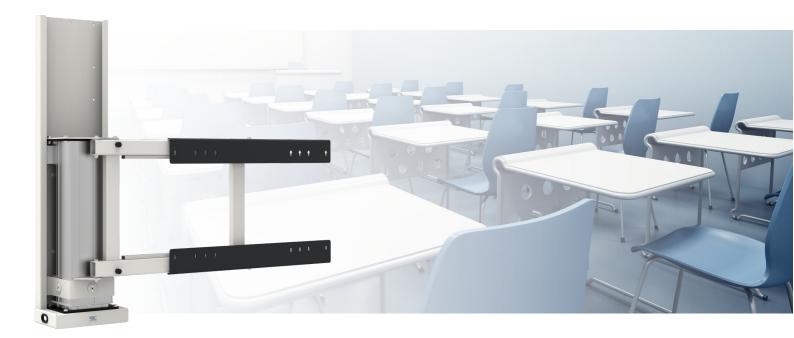

#### 052.7400-86 Swing - Wall lift for touch screen incl. turn function $180^\circ$ max. 100 kg max. 86 inch

The Swing has an electric height adjustment of 500 mm for (touch) displays up to 86 inch. In addition to the height adjustment; the monitor can be moved forward manually with a 180° turning motio,n and back to the

wall again and be rotated in the forward position, 90° to the left and to the right. The Swing therefore offers the most flexibility for an optimal positioning of your (touch) displays. In brief:

- Adaptive use
- H&S responsible use
- Easy to install
- Universal for all (touch) displays