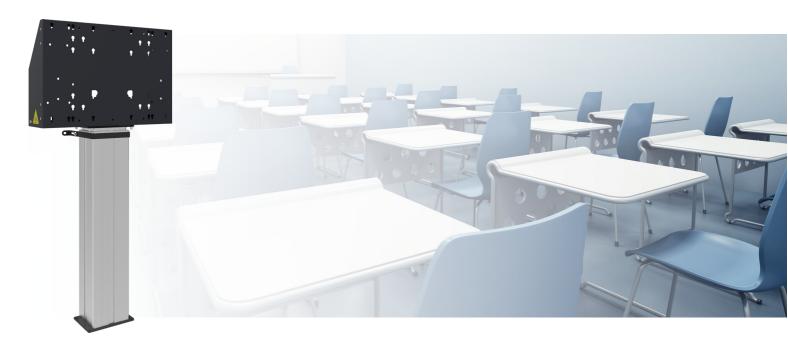

#### 052.7200 Floor lift XL for touch screen max. 86 inch, 135 kg

Products 052.7200 and 052.7250 are quick and easy to install floor lifts, allowing electrical height adjustment of your (touch) screens. The lifts are fitted with a screen bracket containing most VESA patterns, making it suitable for almost every display. Unit requires positioning close to a wall after which it can be fastened with its adjustable wall bracket. The floor lift comes with a remote control to adjust the display 500 mm (052.7250) or 600 mm (052.7200) in height. Behind the mounting feature, room is reserved for placing a mini PC. For the use of a thin-client PC a VESA75/100 mounting pattern is included. Product 052.7250 is our Floor lift mini; the product is 100 mm smaller then product 052.7200 and offers a 500 mm height adjustment. An optional lift support (052.7255) can be added to lengthen the unit and for placing a logo.