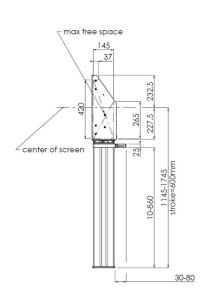

#### **Features**

**Minimum length:** 1145 mm **Maximum length:** 1745 mm

Weight: 30.80 kg

Colour: Black, Aluminium Maximum load: 135 kg

Screen position: Landscape, Portrait

Inch range: max. 86 inch

Mobile / fixed: Fixed

Height adjustment: Electrical 600 mm, speed up to 20 mm/s

**Bracket/interface:** Included **Type bracket/interface:** VESA

Range bracket/interface: Max. 600 - 400

Cable duct: 30 mm Ø

Manufactured by SmartMetals