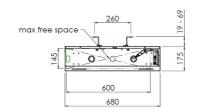

#### **Features**

**Minimum length:** 1145 mm **Maximum length:** 1745 mm

Weight: 30.80 kg

Colour: Black, Aluminium Maximum load: 135 kg

Screen position: Landscape, Portrait

Inch range: max. 86 inch

Mobile / fixed: Fixed

Height adjustment: Electrical 600 mm, speed up to 20 mm/s

**Bracket/interface:** Included **Type bracket/interface:** VESA

Range bracket/interface: Max. 600 - 400

Cable duct: 30 mm Ø

Manufactured by SmartMetals