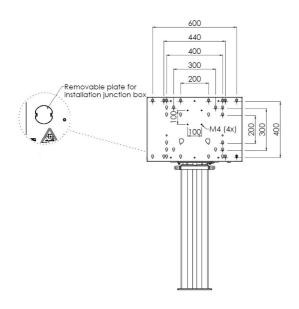

#### **Features**

**Minimum length:** 1145 mm **Maximum length:** 1745 mm

Weight: 30.80 kg

Colour: Black, Aluminium Maximum load: 135 kg

Screen position: Landscape, Portrait

Inch range: max. 86 inch

Mobile / fixed: Fixed

Height adjustment: Electrical 600 mm, speed up to 20 mm/s

**Bracket/interface:** Included **Type bracket/interface:** VESA

Range bracket/interface: Max. 600 - 400

Cable duct: 30 mm Ø

Manufactured by SmartMetals