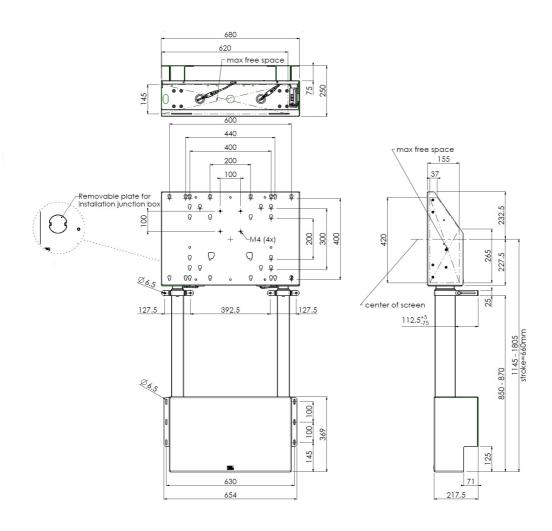

#### **Features**

Minimum length: 1145 mm Maximum length: 1805 mm

**Weight:** 39.00 kg **Colour:** White, Black **Maximum load:** 120 kg

Screen position: Landscape, Portrait

**Inch range:** max. 86 inch

Height adjustment: Electrical 660 mm, speed up to 38 mm/s

**Bracket/interface:** Included **Type bracket/interface:** VESA

Range bracket/interface: Max. 600 x 400

Other information: Standard equipped with anti-collision