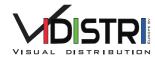

#### 052.7120 Floor supported wall lift DEEP for touch screen max. 86 inch, 120kg

This floor lift offers thanks to its double columns extra stability and robustness for working with a touch display. The display can easily be adjusted in height with the remote control, it adjusts it silently & electrically in height. At the back side of the mounting utility, space is reserved for placing a mini PC or thin client.

The stand offers an integrated bracket with a VESA of maximum 600-400. Product is good accessible with the accessories of the floor lifts (for example five surface solution, soundbar bracket or a compact locking lid can easily be utilized).