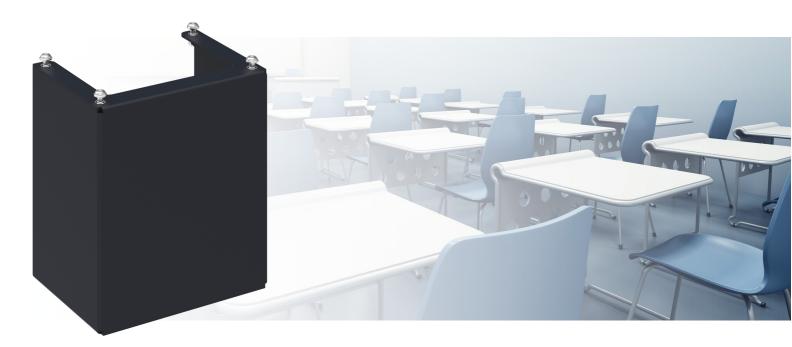

#### 052.7255 Support 410 mm for floor lifts 052.7200 and 052.7250

Products 052.7200 and 052.7250 are quick and easy to install floor lifts, allowing electrical height adjustment of your (touch) screens. The lifts are fitted with a screen bracket containing most VESA patterns, making it suitable for almost every display. Unit requires positioning close to a wall after which it can be fastened with its adjustable wall bracket. The floor lift comes with a remote control to adjust the display 500 mm (052.7250) or 600 mm (052.7200) in height. Behind the mounting feature, room is reserved for placing a mini PC. For the use of a thin-client PC a VESA75/100 mounting pattern is included. Product 052.7250 is our Floor lift mini; the product is 100 mm smaller then product 052.7200 and offers a 500 mm height adjustment. An optional lift support (052.7255) can be added to lengthen the unit and for placing a logo.