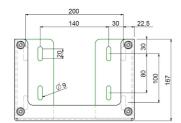

### Features

Maximum length: 410 mm

Weight: 9.00 kg Colour: Black Maximum load: 120 kg Mobile / fixed: Fixed