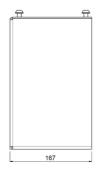

### Features

Maximum length: 410 mm

Weight: 9.00 kg Colour: Black Maximum load: 120 kg Mobile / fixed: Fixed