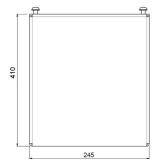

### Features

Maximum length: 410 mm

Weight: 9.00 kg Colour: Black Maximum load: 120 kg Mobile / fixed: Fixed