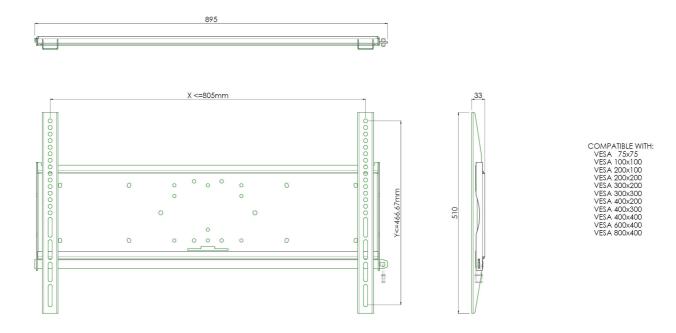

#### 052.2000 Universal wall mount: max. 805 x 466 mm, 125 kg

All universal wall mounts are VESA compatible. Besides wall mounting, all our wall mounts can be used for ceiling mounting in combination with a tube set, and directly fastened to the stands thanks to its 170 x 140 mm mounting pattern. The mounts include fastening material, to secure the mount to the display. Furthermore they include a safety bar or fixation, offering you protection from theft; a padlock is to be added separately.

#### **Features**

Weight: 8.20 kg Colour: Black

Maximum load: 125 kg Screen position: Landscape Type bracket/interface: Universal

Range bracket/interface: Max. 805 x 466 mm

Mounting system: 170 x 140 mm