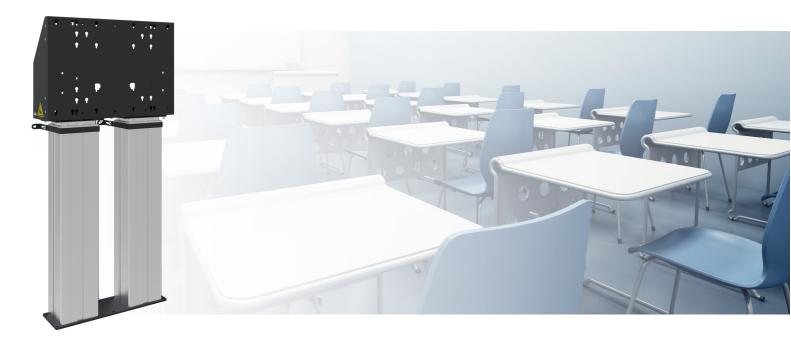

#### 052.7110 Floor lift double XL for touch screen max. 200 kg, max. 98 inch

The 052.7110 is a quick and easy to install floor lift, allowing electrical height adjustment of your (touch) screens. The lift is fitted with a screen bracket containing most VESA patterns, making it suitable for almost every display. The unit requires positioning close to a wall after which it can be fastened with its adjustable wall brackets. The floor lift comes with a remote control to adjust the display 600 mm in height. Behind the mounting feature there is space for placing a mini PC. For the use of a thinclient PC a VESA75/100 mounting pattern is included.