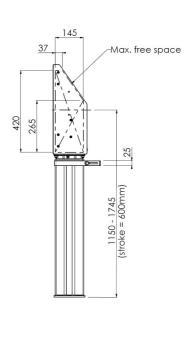

#### **Features**

**Minimum length:** 1145 mm **Maximum length:** 1745 mm

Weight: 56.00 kg

Colour: Black, Aluminium Maximum load: 200 kg

Screen position: Landscape, Portrait

Inch range: max. 98 inch

Mobile / fixed: Fixed

Height adjustment: Electrical 600mm, speed up to 20 mm/s

**Bracket/interface:** Included **Type bracket/interface:** VESA

Range bracket/interface: Max. 600x400

Cable duct: 30 mm Ø

Manufactured by SmartMetals