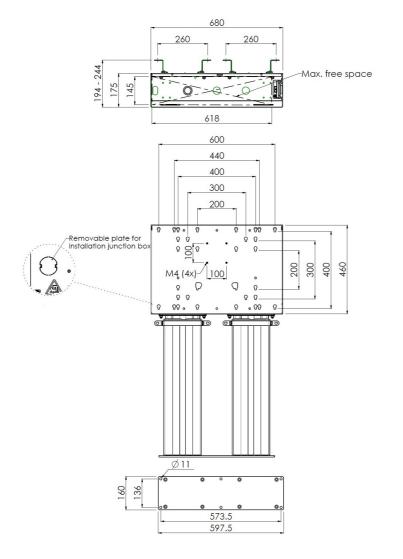

#### **Features**

**Minimum length:** 1145 mm **Maximum length:** 1745 mm

Weight: 56.00 kg

Colour: Black, Aluminium Maximum load: 200 kg

Screen position: Landscape, Portrait

Inch range: max. 98 inch

Mobile / fixed: Fixed

Height adjustment: Electrical 600mm, speed up to 20 mm/s

**Bracket/interface:** Included **Type bracket/interface:** VESA

Range bracket/interface: Max. 600x400

Cable duct: 30 mm Ø

Manufactured by SmartMetals