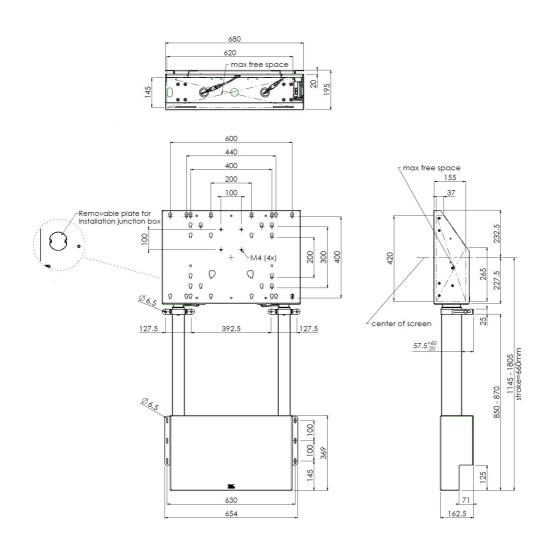

The stand offers an integrated bracket with a VESA of maximum 600-400. Product is good accessible with the accessories of the floor lifts (for example five surface solution, soundbar bracket or a compact locking lid can easily be utilized).

#### **Features**

Minimum length: 1145 mm Maximum length: 1805 mm

Weight: 39.00 kg Colour: White, Black Maximum load: 120 kg

Screen position: Landscape, Portrait

**Inch range:** max. 86 inch

Height adjustment: Electrical 660 mm, speed up to 38 mm/s

**Bracket/interface:** Included **Type bracket/interface:** VESA

Range bracket/interface: Max. 600 x 400

Other information: Standard equipped with anti-collision