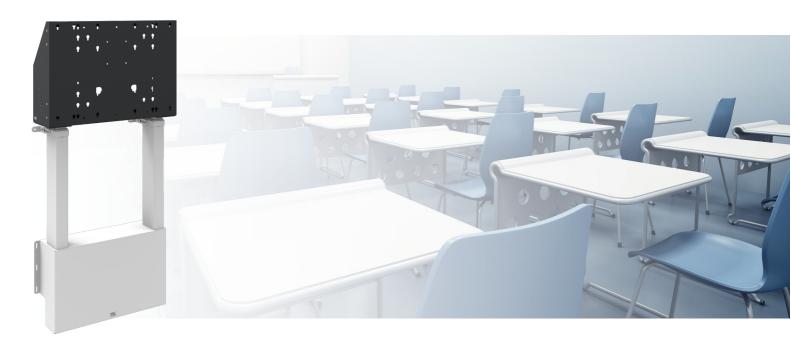

#### 052.7115 Floor supported wall lift for touch screen max. 86 inch, 120 kg

This floor lift offers thanks to its double columns extra stability and robustness for working with a touch display. The display can easily be adjusted in height with the remote control, it adjusts it silently & electrically in height. At the back side of the mounting utility, space is reserved for placing a mini PC or thin client.

The stand offers an integrated bracket with a VESA of maximum 600-400. Product is good accessible with the accessories of the floor lifts (for example five surface solution, soundbar bracket or a compact locking lid can easily be utilized).