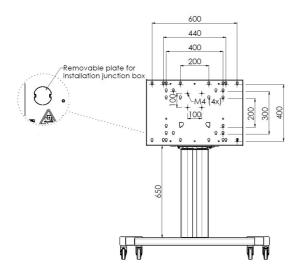

#### 062.7270 Floor lift on wheels for touch screen max. 86 inch, 120 kg SILVER-GREY

Just recently we released products 062.7270 (silver-grey) and 062.7275 (black), motorized trolleys for Touch screens up to VESA 600-400 max. 120kg. What makes this product so unique is its screen flexibility and installation ease, within just three steps the product is installed and ready for use. These wheeled stands with electrical height adjustment have continuous and silent height adjustment and an integrated screen bracket containing most VESA patterns, making it suitable for almost every display. The embedded VESA bracket has another special feature, it can be used as support for a Desktop PC at the back.

Height adjustment: Electrical 500 mm, speed up to 20 mm/s

Bracket/interface: Included
Type bracket/interface: VESA
Range bracket/interface: 600-400

Manufactured by SmartMetals