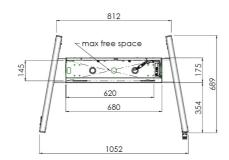

#### 062.7270 Floor lift on wheels for touch screen max. 86 inch, 120 kg SILVER-GREY

Just recently we released products 062.7270 (silver-grey) and 062.7275 (black), motorized trolleys for Touch screens up to VESA 600-400 max. 120kg. What makes this product so unique is its screen flexibility and installation ease, within just three steps the product is installed and ready for use. These wheeled stands with electrical height adjustment have continuous and silent height adjustment and an integrated screen bracket containing most VESA patterns, making it suitable for almost every display. The embedded VESA bracket has another special feature, it can be used as support for a Desktop PC at the back.

Height adjustment: Electrical 500 mm, speed up to 20 mm/s

Bracket/interface: Included
Type bracket/interface: VESA
Range bracket/interface: 600-400

Manufactured by SmartMetals