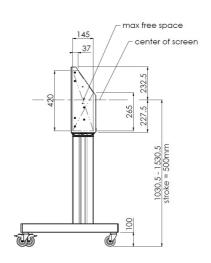

#### **Features**

Minimum length: 1030 mm

Maximum length: 1530 mm (centre screen)

Weight: 40.00 kg Colour: Silver-Grey Maximum load: 120 kg

Screen position: Landscape, Portrait

Inch range: max. 86 inch Mobile / fixed: Mobile

Height adjustment: Electrical 500 mm, speed up to 20 mm/s

Bracket/interface: Included
Type bracket/interface: VESA
Range bracket/interface: 600-400

Manufactured by SmartMetals