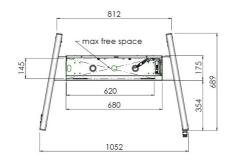

Height adjustment: Electrical 500 mm, speed up to 20 mm/s

Bracket/interface: Included
Type bracket/interface: VESA
Range bracket/interface: 600-400