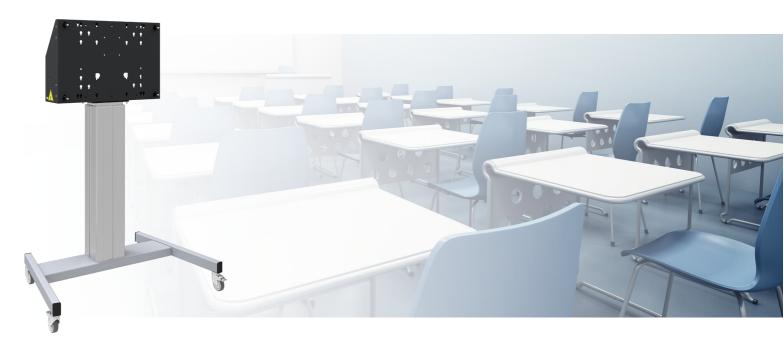

#### 062.7290 Floor lift XL on wheels for touch screen max. 86 inch, 120 kg SILVER-GREY

Floor lifts 062.7290 (silver-grey) and 062.7295 (black), motorized trolleys for Touch screens up to VESA 600-400 max. 120kg. What makes this product so unique is its screen flexibility and installation ease, within just three steps the product is installed and ready for use. These wheeled stands with electrical height adjustment have continuous and silent height adjustment and an integrated screen bracket containing most VESA patterns, making it suitable for almost every display. The embedded VESA bracket has another special feature, it can be used as support for a Desktop PC at the back.

# Floor lift on wheels