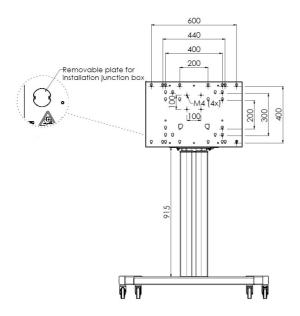

Height adjustment: Electrical 500 mm, speed up to 20 mm/s

Bracket/interface: Included
Type bracket/interface: VESA
Range bracket/interface: 600-400