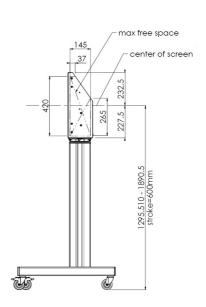

#### **Features**

Minimum length: 1290 mm

Maximum length: 1890 mm (centre screen)

Weight: 52.00 kg Colour: Silver-Grey Maximum load: 120 kg

Screen position: Landscape, Portrait

Inch range: max. 86 inch Mobile / fixed: Mobile

Height adjustment: Electrical 500 mm, speed up to 20 mm/s

Bracket/interface: Included
Type bracket/interface: VESA
Range bracket/interface: 600-400