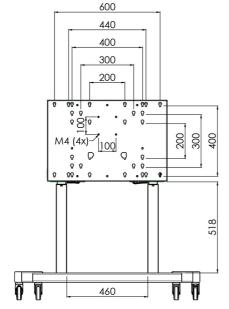

The stand offers an integrated bracket with a VESA of maximum 600-400. Product is good accessible with the accessories of the floor lifts (for example five surface solution, soundbar bracket or a compact locking lid can easily be utilized). Besides that, handles are now available for all floor stands with a lift system.

Height adjustment: Electrical 660mm, speed up to 38 mm/s

**Bracket/interface:** Included **Type bracket/interface:** VESA

Range bracket/interface: Max. VESA 600-400

Cable duct: 30 mm Ø

Other information: Standard equipped with anti-collision