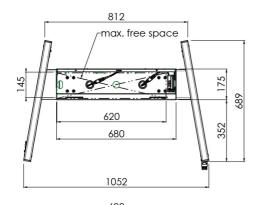

#### **Features**

Minimum length: 903 mm

Maximum length: 1563 mm (centre VESA)

**Weight:** 41.00 kg **Colour:** Black

Maximum load: 120 kg

Screen position: Landscape, Portrait

Inch range: max. 86 inch

Mobile / fixed: Mobile

Height adjustment: Electrical 660mm, speed up to 38 mm/s

**Bracket/interface:** Included **Type bracket/interface:** VESA

Range bracket/interface: Max. VESA 600-400

Cable duct: 30 mm Ø

Other information: Standard equipped with anti-collision