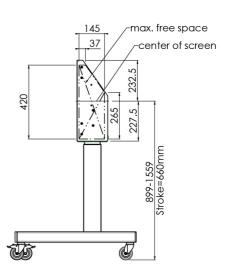

#### **Features**

Minimum length: 903 mm

Maximum length: 1563 mm (centre VESA)

**Weight:** 41.00 kg **Colour:** Black

Maximum load: 120 kg

Screen position: Landscape, Portrait

Inch range: max. 86 inch

Mobile / fixed: Mobile

Height adjustment: Electrical 660mm, speed up to 38 mm/s

**Bracket/interface:** Included **Type bracket/interface:** VESA

Range bracket/interface: Max. VESA 600-400

Cable duct: 30 mm Ø

Other information: Standard equipped with anti-collision