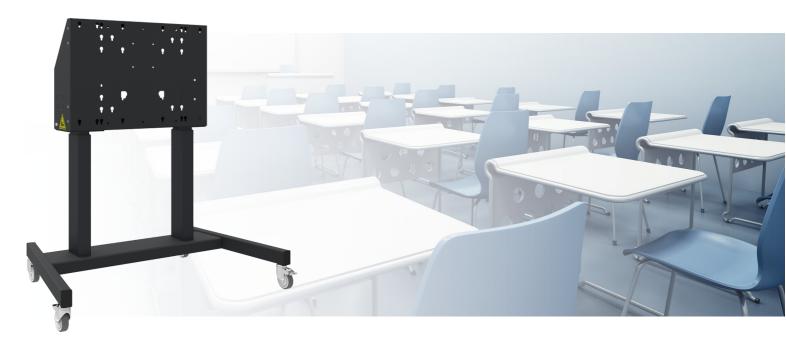

#### 062.7205B Floor lift on wheels incl. anti-collision, max. 86 inch, 120 kg - BLACK

This black trolley offers thanks to its double columns extra stability and robustness for working with a touch display. The display can easily be adjusted in height with the remote control, it adjusts it silently & electrically in height. At the back side of the mounting utility, space is reserved for placing a mini PC or thin client.

The stand offers an integrated bracket with a VESA of maximum 600-400. Product is good accessible with the accessories of the floor lifts (for example five surface solution, soundbar bracket or a compact locking lid can easily be utilized). Besides that, handles are now available for all floor stands with a lift system.