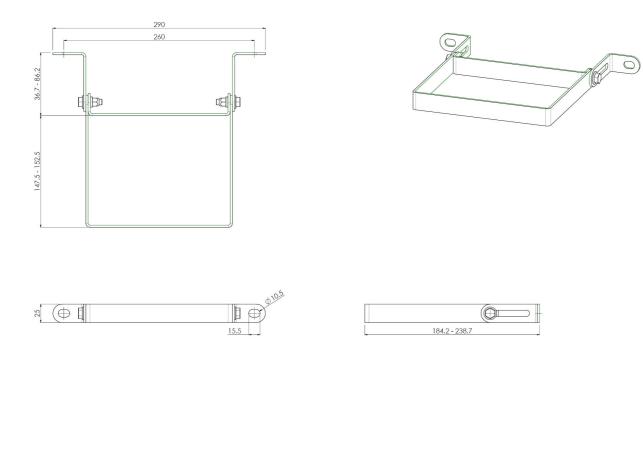

#### 052.7227 Reinforcing wall bracket for floor lifts 052.7200/052.7250

Product 052.7227, is especially developed for users who wish to install floor lifts 052.7200 and 052.7250 near the wall, for which the wall is very weak. This could act as replacement for the large wall plate (052.7235), or could be used when one uses the wall fixation kit (052.7230, where one cannot bolt in the floor).

#### Features

Weight: 0.65 kg

Colour: Black

Manufactured by SmartMetals