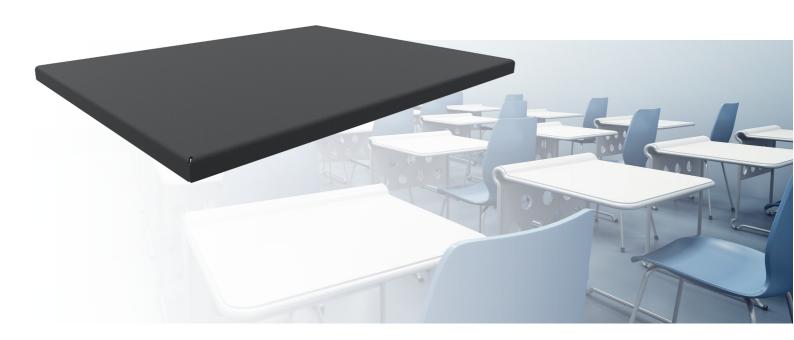

#### 052.7245 Laptop support for floor lifts 052.72x0 and 062.727x

Product 052.7245, Laptop support, is especially developed for users who wish to connect a laptop to displays mounted to lifts 052.7200 and 052.7250. The lifts are fitted with a screen bracket containing most VESA patterns, making it suitable for almost every display. The floor lift comes with a remote control to adjust the display 500 mm (052.7250) or 600 mm (052.7200) in height.

### Features

Maximum length: Measurements: 400 x 300 mm

Weight: 2.90 kg

Colour: Black

Other information: Suitable for products 052.7200, 052.7250,

062.7270 & 062.7275