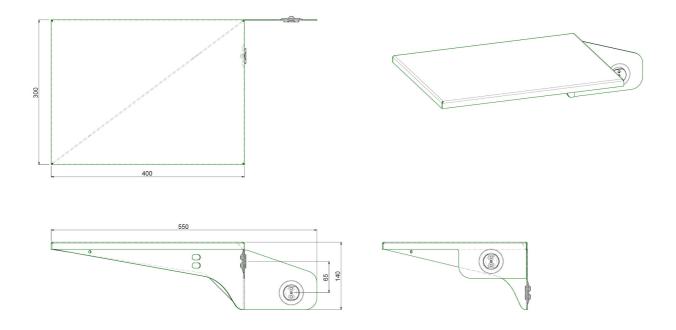

### Features

Maximum length: Measurements: 400 x 300 mm

Weight: 2.90 kg

Colour: Black

Other information: Suitable for products 052.7200, 052.7250,

062.7270 & 062.7275