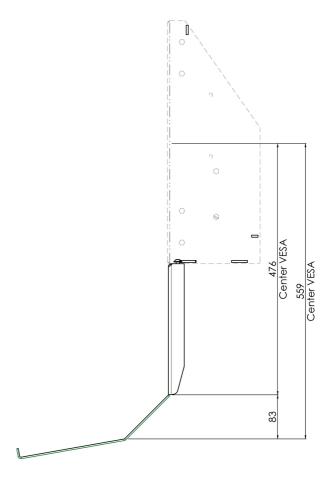

#### **Features**

Maximum length: 950~1110mm flat panel height (centred

VESA)

Weight: 6.00 kg Colour: Black Maximum load: 2 kg **Screen position:** Landscape **Inch range:** +/- max. 70 inch

**Other information:** Whether a 70 inch flat panel or bigger will fit in combination with this accessory, depends on the design of the flat panel. Consult the drawing of the flat panel or the SmartMetals sales team to help you with your project.