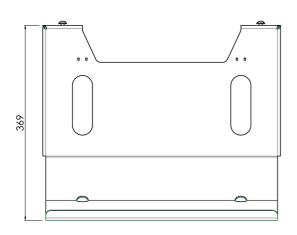

#### **Features**

Maximum length: 950~1110mm flat panel height (centred

VESA)

Weight: 6.00 kg Colour: Black Maximum load: 2 kg **Screen position:** Landscape **Inch range:** +/- max. 70 inch

**Other information:** Whether a 70 inch flat panel or bigger will fit in combination with this accessory, depends on the design of the flat panel. Consult the drawing of the flat panel or the SmartMetals sales team to help you with your project.