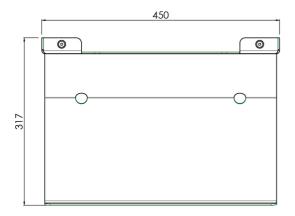

#### **Features**

Maximum length: 950~1110mm flat panel height (centred

VESA)

Weight: 6.00 kg Colour: Black Maximum load: 2 kg **Screen position:** Landscape **Inch range:** +/- max. 70 inch

**Other information:** Whether a 70 inch flat panel or bigger will fit in combination with this accessory, depends on the design of the flat panel. Consult the drawing of the flat panel or the SmartMetals sales team to help you with your project.