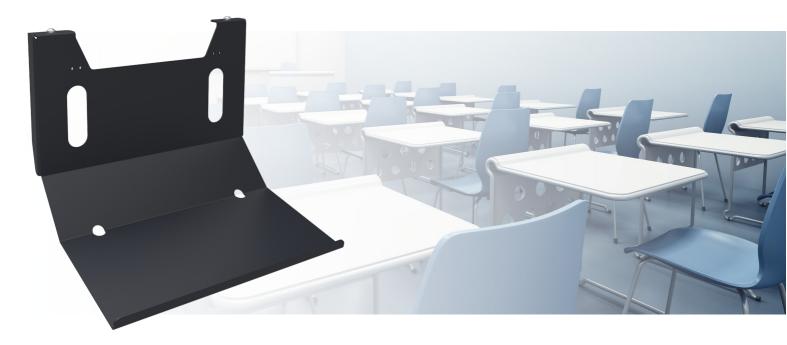

# Keyboard support

063.7240 Key-board support for floor lifts 052.72x0 and 062.72xx

If someone wishes to use a keyboard close to the touch monitor, we have developed this keyboard support to fasten on our (mobile) floor lifts.