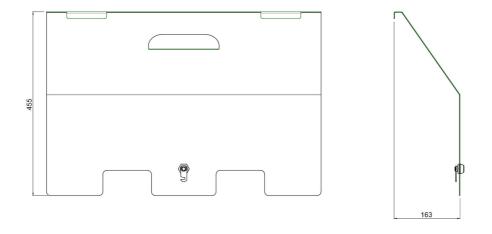

#### 063.7260 Lockable lid for 052.72x0, 062.72xx series & 062.7105

For floor lifts it is possible to place peripheral equipment on the back side of the VESA bracket. This lockable lid allows protecting the equipment from theft or vandalism. Now renewed including option to turn on/off mini/NUC PC.

### Features

Weight: 4.00 kg

Colour: Black

Manufactured by SmartMetals