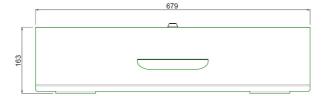

#### 063.7260 Lockable lid for 052.72x0, 062.72xx series & 062.7105

For floor lifts it is possible to place peripheral equipment on the back side of the VESA bracket. This lockable lid allows protecting the equipment from theft or vandalism. Now renewed including option to turn on/off mini/NUC PC.

### Features

Weight: 4.00 kg

Colour: Black

Manufactured by SmartMetals